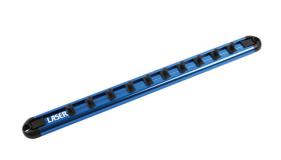

## Laser Tools Racing 45 Degree Quick Lock Socket Rail

Laser Tools Racing magnetic socket rail, holds ten standard 1/4" drive sockets with 45 degree quick lock mechanism. Powerful rare earth neodymium magnets hold the socket rail securely on any ferrous metal surface and there is a soft, non-scratch backing for protection. The rail is manufactured from lightweight anodized aluminium. A smart, efficient way to keep sockets organized and ready to use.

## **Additional Information**

- Magnetic rail holds 10 standard 1/4"D sockets.
- 'Strong rare earth (NdFeB) magnets for secure holding with scratch free soft backing for surface protection.
- Manufactured from anodised aluminium. Laser Tools Racing brand. Rail dimensions: 340 x 28mm.
- 45 degree quick lock design for fast, convenient socket storage.
- 3/8"D and 1/2"D socket rails also available, please see Laser Part Nos. 8087 (3/8"D) and 8088 (1/2"D).