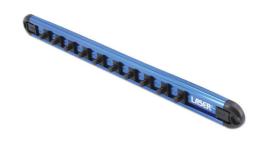

## Laser Tools Racing 45 Degree Quick Lock Socket Rail

Laser Tools Racing magnetic socket rail, holds ten standard 1/4" drive sockets with 45 degree quick lock mechanism. Powerful rare earth neodymium magnets hold the socket rail securely on any ferrous metal surface and there is a soft, non-scratch backing for protection. The rail is manufactured from lightweight anodized aluminium. A smart, efficient way to keep sockets organized and ready to use.

## **Additional Information**

- Magnetic rail holds 10 standard 1/4"D sockets.
- 'Strong rare earth (NdFeB) magnets for secure holding with scratch free soft backing for surface protection.
- Manufactured from anodised aluminium. Laser Tools Racing brand. Rail dimensions: 340 x 28mm.
- 45 degree quick lock design for fast, convenient socket storage.
- 3/8"D and 1/2"D socket rails also available, please see Laser Part Nos. 8087 (3/8"D) and 8088 (1/2"D).