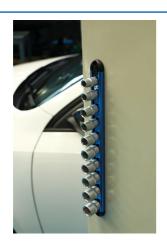

## Laser Tools Racing 45 Degree Quick Lock Socket Rail

Laser Tools Racing magnetic socket rail, holds ten standard 1/4" drive sockets with 45 degree quick lock mechanism. Powerful rare earth neodymium magnets hold the socket rail securely on any ferrous metal surface and there is a soft, non-scratch backing for protection. The rail is manufactured from lightweight anodized aluminium. A smart, efficient way to keep sockets organized and ready to use.

## **Additional Information**

- Magnetic rail holds 10 standard 1/4"D sockets.
- 'Strong rare earth (NdFeB) magnets for secure holding with scratch free soft backing for surface protection.
- Manufactured from anodised aluminium. Laser Tools Racing brand. Rail dimensions: 340 x 28mm.
- 45 degree quick lock design for fast, convenient socket storage.
- 3/8"D and 1/2"D socket rails also available, please see Laser Part Nos. 8087 (3/8"D) and 8088 (1/2"D).