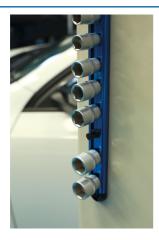

## Laser Tools Racing 45 Degree Quick Lock Socket Rail

Laser Tools Racing magnetic socket rail, holds ten standard 1/4" drive sockets with 45 degree quick lock mechanism. Powerful rare earth neodymium magnets hold the socket rail securely on any ferrous metal surface and there is a soft, non-scratch backing for protection. The rail is manufactured from lightweight anodized aluminium. A smart, efficient way to keep sockets organized and ready to use.

## **Additional Information**

- Magnetic rail holds 10 standard 1/4"D sockets.
- 'Strong rare earth (NdFeB) magnets for secure holding with scratch free soft backing for surface protection.
- Manufactured from anodised aluminium. Laser Tools Racing brand. Rail dimensions: 340 x 28mm.
- 45 degree quick lock design for fast, convenient socket storage.
- 3/8"D and 1/2"D socket rails also available, please see Laser Part Nos. 8087 (3/8"D) and 8088 (1/2"D).