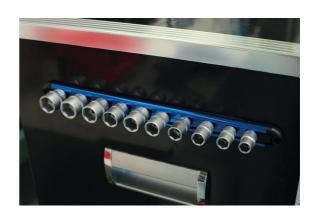

## Laser Tools Racing 45 Degree Quick Lock Socket Rail

Laser Tools Racing magnetic socket rail, holds ten standard 1/4" drive sockets with 45 degree quick lock mechanism. Powerful rare earth neodymium magnets hold the socket rail securely on any ferrous metal surface and there is a soft, non-scratch backing for protection. The rail is manufactured from lightweight anodized aluminium. A smart, efficient way to keep sockets organized and ready to use.

## **Additional Information**

- Magnetic rail holds 10 standard 1/4"D sockets.
- 'Strong rare earth (NdFeB) magnets for secure holding with scratch free soft backing for surface protection.
- Manufactured from anodised aluminium. Laser Tools Racing brand. Rail dimensions: 340 x 28mm.
- 45 degree quick lock design for fast, convenient socket storage.
- 3/8"D and 1/2"D socket rails also available, please see Laser Part Nos. 8087 (3/8"D) and 8088 (1/2"D).